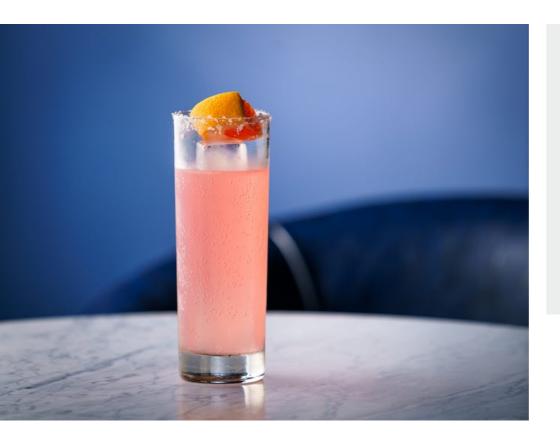

## To prepare the Dove

Shake the ingredients in a shaker and pour into a highball glass with a sea salt rim. Then top up with grapefruit soda. Garnish with a grapefruit wedge.

Ingredients for the Dove 35 ml grapefruit blanco tequila 15 ml yuzu liqueur 10 ml honey syrup 15 ml lime juice Grapefruit soda Block ice Grapefruit wedge as garnish Ingredients for the

grapefruit tequila 250 ml blanco tequila 15 g grapefruit peel